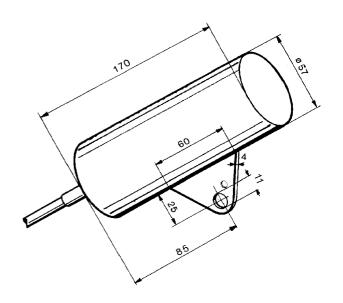

## **Technical Data**

| Туре                                  | OKA 20TA.38 G     |
|---------------------------------------|-------------------|
| ArtNr.                                | 6140(A-Z)         |
| Response temperature adjustable       | 350 - 800 °C      |
| View angle                            | 2 °               |
| Distance ratio                        | 29:1              |
| Detected surface at 2m                | Ø 70 mm           |
| Output                                | PNP n. o.         |
|                                       | PNP n. c.         |
| Supply voltage                        | 10 - 55 V DC      |
| Ripple voltage                        | < 15 %            |
| Load current max.                     | 0 - 400 mA        |
| Short-time load current               | 0,8 A / 100 ms    |
|                                       | 2 A / 10 ms       |
| Short circuit protection              | yes, pulsing      |
| Current absorbed                      | 13 mA             |
| Voltage drop                          | 2 V               |
| Operating frequency                   | 2000 Hz           |
| Switching hysteresis                  | 3 - 10 %          |
| Ambient temperature                   | -20 to +75 °C     |
| Protection class                      | IP 67             |
| Connection                            | 2 m POKT-Therm    |
|                                       | cable             |
| Service plug (factory settings)       | S4 (M12x1) 5 pol. |
| Function display                      | Duo LED           |
| Housing material                      | stainless steel   |
| Accessories                           | ArtNr.            |
| (not included in the scope of supply) | 00400             |
| Swivel Stand HM 2 Tube OL 19          | 9816B<br>9828A    |
| TUDE OL 13                            | 3020A             |