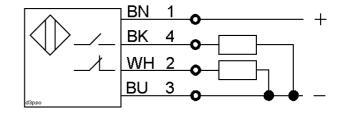

| 2000 Hz           |
| Switching hysteresis                  | 3 - 10 %          |
| Ambient temperature                   | -20 to +75 °C     |
| Protection class                      | IP 67             |
| Connection                            | 2 m POKT-Therm    |
|                                       | cable             |
| Service plug (factory settings)       | S4 (M12x1) 5 pol. |
| Function display                      | Duo LED           |
| Housing material                      | stainless steel   |
| Accessories                           | ArtNr.            |
| (not included in the scope of supply) | 00400             |
| Swivel Stand HM 2 Tube OL 19          | 9816B<br>9828A    |
| TUDE OL 13                            | 3020A             |

## **Diagram of Connections**